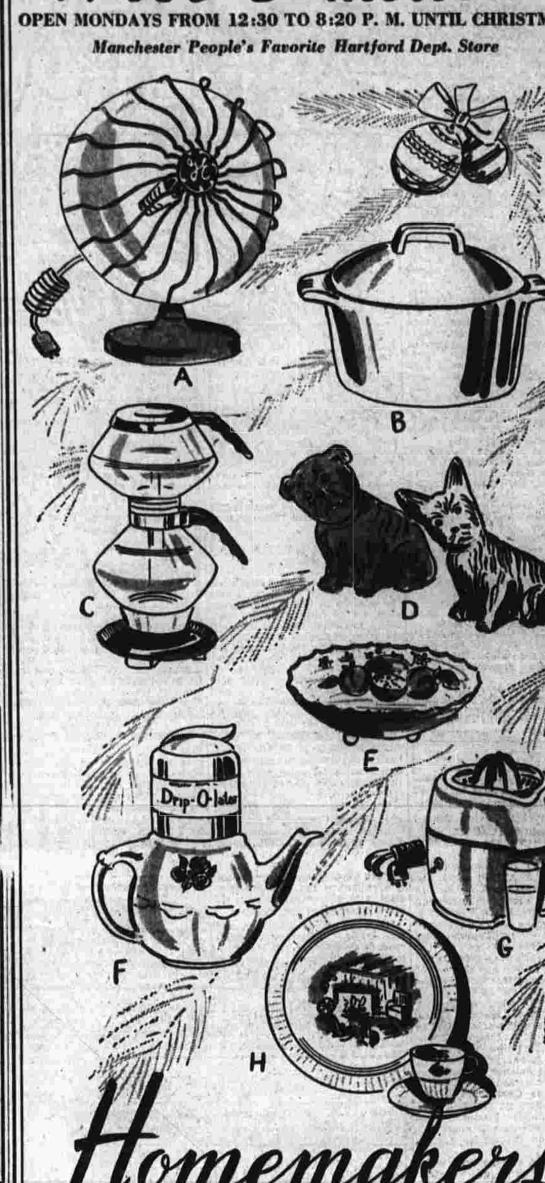

Everybody Loves

THE LOGICAL PLACE TO FILL ALL YOUR CHRISTMAS REQUIREMENTS

A. SUN BOWL HEATER BY GENERAL. ELECTRIC. Rust proof, copper plated reflector. Quick, adjustable heat. 1000 Watt, 115 Voits. \$8.40

B. DUTCH OVEN BY WAGNER MAG-NALITE. The most beautiful of all cooking wear. Handy 5-quart size with

C. AUTOMATIC COFFEE MAKES BY GENERAL ELECTRIC, only complete-ly automatic coffee maker. 2 to 6 cups . . . keeps coffee hot for hours.

\$16.78

D. GAY DOORSTOPS OF SYROCCO WOOD, Keeps wind or draft from slam-ming doors. Choose a black Scotty or English Bull Dog.

\$12.95

E. HAND PAINTED RIO GRANDE SALAD AND FRUIT BOWLS. Every

piece initialed by the artist. Gally deco-rated with fruit and vegetable design.

F. 6-CUP DRIP-O-LATOR FOR BREAKFAST CHEER. Gleaming alumi-

num top, sparkling china base made by Hall China Co. Doubles as a teapot.

G. DORMEYER JUICE EXTRACTOR FOR A PRACTICAL GIFT. Does a fine, speedy job at a mere flick of the switch. Easy to keep clean.

H. 35-PC. DINNER SET. Service for 6.

\$2.54

HONE HARTFORD 5-0131 . . . HOMEMARER'S FLOOR . .

Brings Oil To Your Stove, Circulating Or Hot Water Heater.

An Ideal Xmas Gift for the Home! Order Early! Supply Limited!